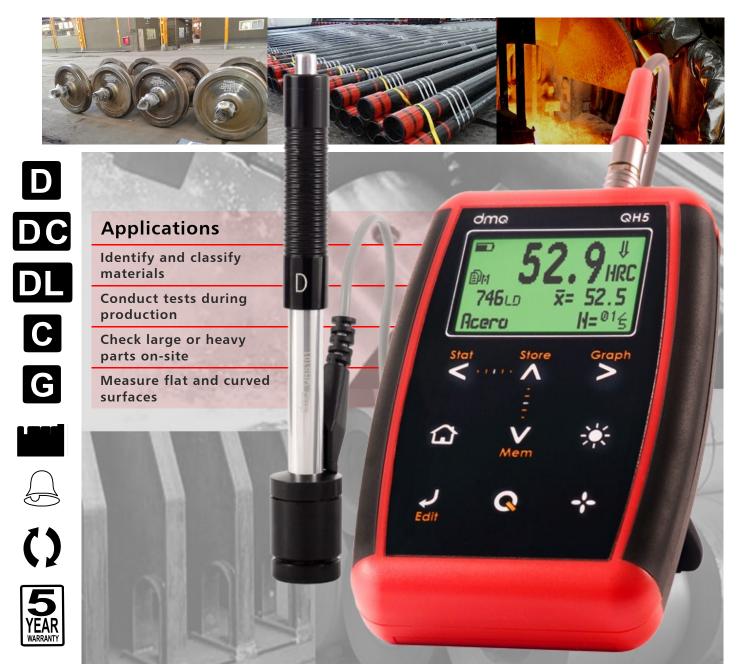

## **Portable & Reliable**

QH5 Series hardness gauges are used to measure the hardness of metals quickly and easily making them an ideal complement to traditional bench hardness testers. Measurements are always expressed in Leeb with immediate conversions to other hardness units such as Rockwell, Brinell, Vickers and Shore. All QH5 models include a memory to store measurements that can then be transferred to a PC.

### **Main Features**

- Meets ASTM A-956 standards
- Accuracy of ± 4HL (0.5% at 800HL)
- Impact devices can be used in all directions
- CalTag technology in all dmq impact devices
- Histogram graphics and statistics

- High impact ABS enclosure w/ rubber sides
- Touch-Sense front panel (no mechanical parts)
- Programmable quick access key
- Transfer data to a PC via USB
- dmg DataCenter Software