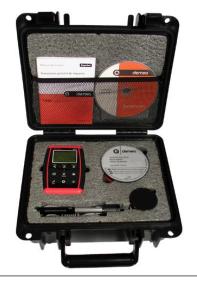

#### Presentation

- QH5 Electronic Unit
- Impact Device
- Test Block
- Coupling Paste
- USB Cable
- dmq DataCenter Software
- Printed User Manual
- High Impact Carrying Case
- Certificate of Conformity