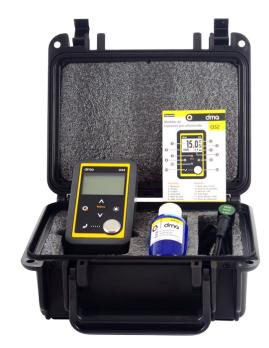

#### Presentation

QS2 electronic unit 5MHz transducer Coupling gel

Printed quick user guide High impact carrying case

Factory certificate of conformity

With our QS2 DLS and QS2 DLV:

USB cable to connect to a PC