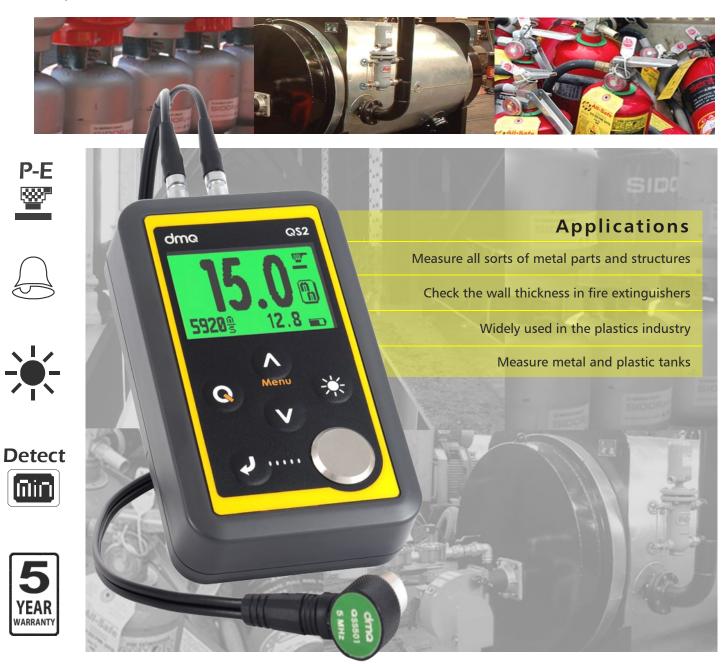

## Simple and inexpensive

QS2 wall thickness gauges are used to parts and structures where access to only one side of the wall is possible; fire extinguishers, boilers, etc. We offer models with a fixed sound velocity to measure steel only, models with adjustable velocity to measure all sorts of metals, plastics, ceramic and glass among other materials, and models with a datalogger so that measurements stored in the unit memory can be transferred to a PC using dmq DataCenter software.

## **Outstanding Features**

- Very easy to use
- Calibration is fast and simple
- Wide measuring range
- Alarms and "hold minimum value"
- Large graphic LCD with LED backlight
- Send data to a PC ( DL models )
- dmg DataCenter transfer software
- Robust high impact ABS enclosure

## **Technical Specifications**

Measurement

Range 1 to 500mm (depending on material

and transducer)

Resolution 0.1mm / 0.01in

Velocity 100 to 19999 m/s (V models) Units mm (metric), inch (imperial)

Calibration Manual

Standard transducer

Range 1 to 250mm
Frequency 5Mhz
Diameter 10mm

Memory (DL models)

Capacity 1000 measurements

Capture mode Manual Connection to PC USB

Interface

Language English, Spanish, Portuguese

Keypad Membrane

Display Graphic LCD 128 x 64 pixel

Backlight LED (on, off, auto)

Physical

Dimensions  $68 \times 115 \times 28 \text{ mm}$  Weight 200g with batteries Working temperature  $0^{\circ} \text{ to } + 50^{\circ}\text{C}$  Enclosure High impact ABS

**Power supply** 

Batteries 2 x AA 1,5v

Battery life 100 hours wit backlight off

Battery indicator In all screens

Shutdown Manual or automatic