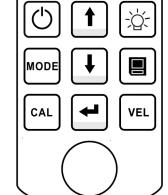

All versions of the JE TG 2 have the same user-friendly operator keypad interface. This has a central Mode key, a calibration/on/off key, two function arrow keys to activate and set functional control and two arrow keys for adjusting parameter values and for navigating through the intuitive single level menu. The keypad allows access to all calibration, set-up and measurement display modes of the instrument. All calibration is menu-driven and the operator is guided through every step.