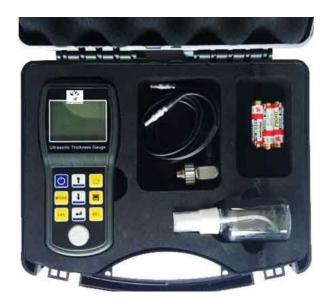

#### **Kit Contents:**

- Main Unit JE TG 2
- Standard 5 MHZ probe JE 5TG
- Couplant 200ml •
- 1.5V AAA Alkaline Batteries (3 Pcs.)
- Operation Manual
- Carrying Case
- Calibration & Warranty Certificate