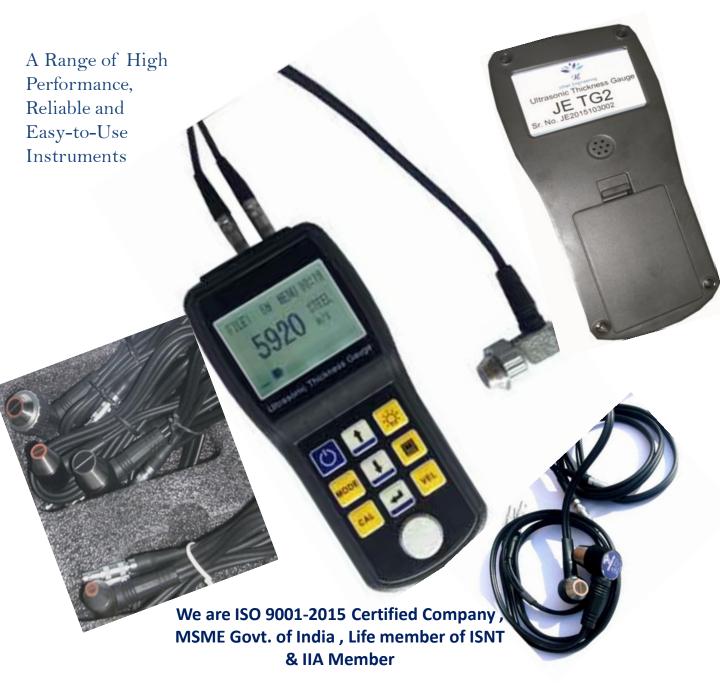

General Purpose Ultrasonic Thickness Gauge

JE TG 2

MRP : Rs.42500/-

#### Salient Features:

**JE TG 2** thickness gauge is a digital ultrasonic thickness gauge. Based on the same operating principles as SONAR it is capable of measuring the thickness of various materials with accuracy as high as 0.01 millimeters, or 0.001 inches. It is suitable for a variety of metallic and non-metallic

All versions of the JE TG 2 have the same user-friendly operator keypad interface. This has a central Mode key, a calibration/on/off key, two function arrow keys to activate and set functional control and two arrow keys for adjusting parameter values and for navigating through the intuitive single level menu. The keypad allows access to all calibration, set-up and measurement display modes of the instrument. All calibration is menu-driven and the operator is guided through every step.

#### **Kit Contents:**

- Main Unit JE TG 2
- Standard 5 MHZ probe JE 5TG
- Couplant 200ml •
- 1.5V AAA Alkaline Batteries (3 Pcs.)
- Operation Manual
- Carrying Case
- Calibration & Warranty Certificate

# JETG2 Probe/Transducer Specifications

| Probe Code | Meas. Range (In<br>Steel ) | Contact face dia. in mm | Frequency | Operating<br>Temp in Degree |
|------------|----------------------------|-------------------------|-----------|-----------------------------|
| JE 5TG     | 1.2mm to 230.0mm           | 10                      | 5 Mhz     | -10 to 60                   |
| JE 7TG     | 0.75 to 80mm               | 6                       | 7 Mhz     | -10 to 60                   |
| JE 10TG    | 0.7 to 12mm                | 4                       | 10 Mhz    | -10 to 60                   |

5920 steel m/s